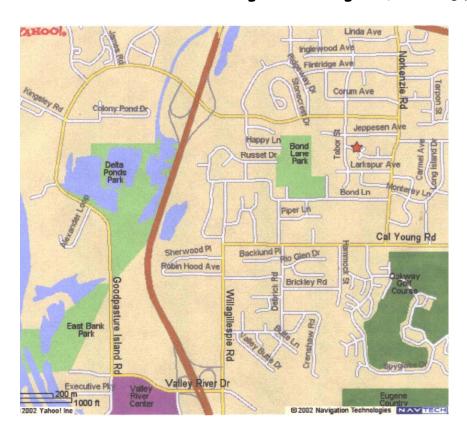

### Come Celebrate the New Year

DATE: Tuesday, December 31<sup>st</sup>

TIME: 7:30 pm

LOCATION: Lorin and Bren Wamsley's

1425 Amberland Avenue

Eugene, OR

RSVP: 683-4986 or BreWams@attbi.com

NOTE: BYOB, soft drinks will be provided

#### Direction 1

- Coburg Road to Cal Young
- Right on Norkenzie
- Left on Amberland

#### Direction 2

- Delta Hwy take Good Pasture Island Road exit
- Right on Good Pasture Island Road
- Right on Tabor
- Left on Amberland

Amberland is between
Jeppesen and Larkspur and
Tabor and Norkenzie.