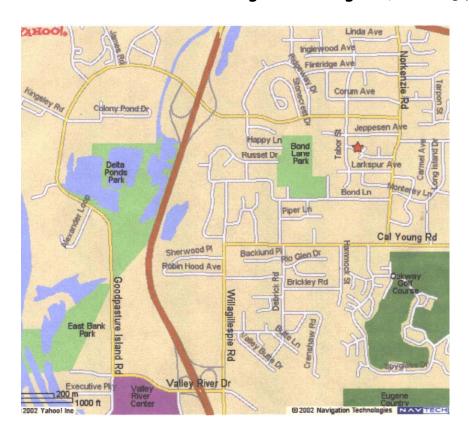

## Direction 1

- Coburg Road to Cal Young
- Right on Norkenzie
- Left on Amberland

## Direction 2

- Delta Hwy take Good Pasture Island Road exit
- Right on Good Pasture Island Road
- Right on Tabor
- Left on Amberland

Amberland is between
Jeppesen and Larkspur and
Tabor and Norkenzie.