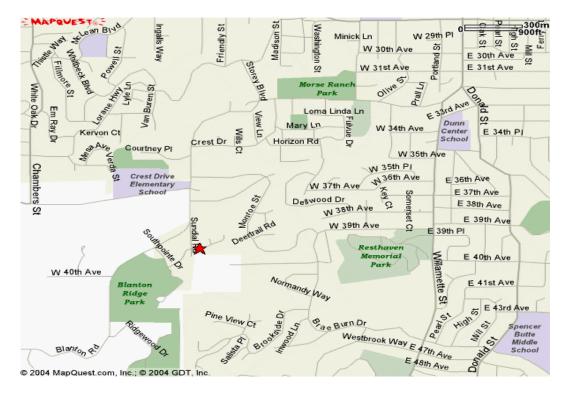

| DATE:        | Saturday, October 29th                                                                                                                                                       |
|--------------|------------------------------------------------------------------------------------------------------------------------------------------------------------------------------|
| TIME:        | 5:00 PM Till We have a winner!                                                                                                                                               |
| LOCATION:    | Bonnie and Jim Mueller's                                                                                                                                                     |
|              | 885 Sundance St.                                                                                                                                                             |
|              | Eugene, OR 97405                                                                                                                                                             |
|              | 541-485-4341 or j <u>zduky@comcast.net</u>                                                                                                                                   |
| FOOD, DRINK: | BYOB; soft drinks and munchies will be provided                                                                                                                              |
| DETAILS:     | \$20.00 buy in, Texas Hold'em rules                                                                                                                                          |
|              | Pot split by 1 <sup>st</sup> , 2 <sup>nd</sup> and 3 <sup>rd</sup> . (not evenly!)                                                                                           |
|              | Rookies welcome, assistance will be available                                                                                                                                |
| •            | BYOB; soft drinks and munchies will be provided<br>\$20.00 buy in, Texas Hold'em rules<br>Pot split by 1 <sup>st</sup> , 2 <sup>nd</sup> and 3 <sup>rd</sup> . (not evenly!) |