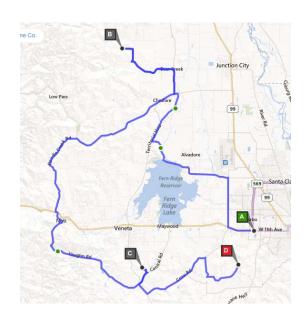

## EESCC Wine Tour

When: Feb.16<sup>th</sup> meet at 10:45 leave at 11:00

Where: Target parking lot on West 11th

What you need: Bring some cash and a picnic lunch or snacks.

We will be visiting 3 vineyards this year: Pfeiffer, Sarver and Nobel Estate.